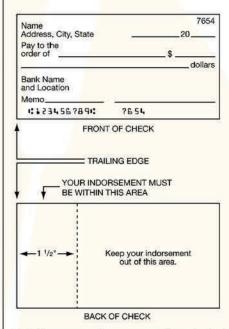

To ensure that your check or share draft is processed without delay, you must indorse it (sign it on the back) in a specific area. Your entire indorsement (whether a signature or a stamp) along with any other indorsement information (e.g., additional indorsements, ID information, driver's license number, etc.) must fall within 1 1/2" of the "trailing edge" of a check. Indorsements must be made in blue or black ink, so that they are readable by automated check processing equipment.