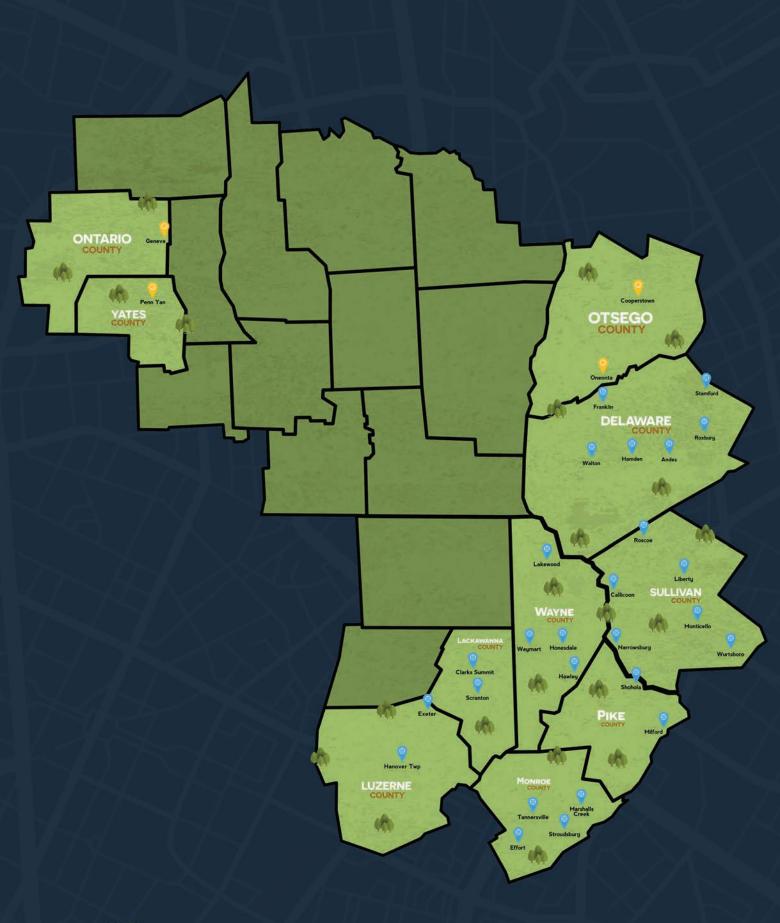

Wayne Bank, headquartered in Honesdale, Pennsylvania, is committed to maintaining the outstanding service you have come to expect. Serving our local communities since 1871, we are eager to provide our neighbors in Ontario, Yates, and Otsego Counties, New York with the beneficial, knowledgeable, and professional delivery of financial products and services that convey our philosophy of *Helping the Community Grow*.

### 16. Q. When may I use both USNY and Wayne Bank Community Office locations?

A. Beginning August 17, 2020, you may use any of Wayne Bank's thirty-one (31) Community Offices. A map of our locations, addresses, and phone numbers are available at the end of this guide or by visiting waynebank.com.