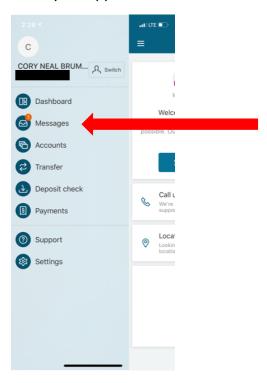

4. When you log back into your app, your conversations will be stored under the "Messages" section of your app:

5. Your conversation will include the name of the representative you are speaking with. When explaining your issue or concern, you can either type in the text box like below or select the + button to the left of the text box. Here, you can select a specific transaction, file, photo or account! This is a great way to update your driver's license with us! Take a photo of your license and submit it to us via Online Support.