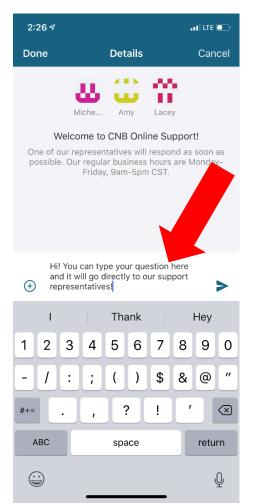

## 2. Select "Start a conversation"

3. This will bring you to a screen where you can start your conversation.

3. A customer service representative will respond Monday – Friday, 8am - 5pm during regular business days. If you close your app in the meantime, you will receive a notification once a representative responds.