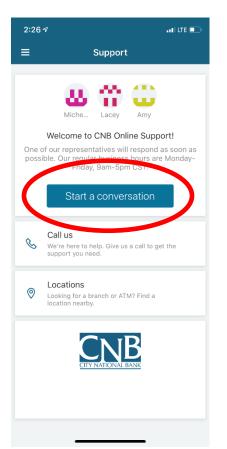

## **CNB Online Support**

1. Log into your CNB Online Banking App. Click the 3 lined menu button in the upper left hand corner of your screen. Then "Support".

| 2:25 <del>/</del>       |                         |
|-------------------------|-------------------------|
| CORY NEAL BRUM R Switch | Accour                  |
| Dashboard               | FREE CK<br>x4213 - Just |
| Messages                |                         |
| C Accounts              |                         |
| C Transfer              | QUICK ACT               |
| Deposit ch              | 2                       |
| Paymen                  | Transfer                |
| ③ Support               |                         |
| 😥 Settings              | 0                       |
|                         | ©<br>Locations          |
|                         | Transa                  |
|                         | ک 0 Depo                |
|                         | DDA FORC<br>Jan 3, FRE  |

## 2. Select "Start a conversation"

3. This will bring you to a screen where you can start your conversation.

3. A customer service representative will respond Monday – Friday, 8am - 5pm during regular business days. If you close your app in the meantime, you will receive a notification once a representative responds.