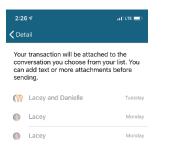

If you choose to add the transaction to a current conversation, it will then ask you which exact conversation you'd like. You will be able to add text before sending your new message.:

To add a photo to your profile, you'll go to "Settings", then select the pencil edit button near the top: