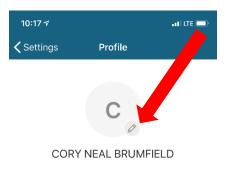

If you choose to add the transaction to a current conversation, it will then ask you which exact conversation you'd like. You will be able to add text before sending your new message.:

To add a photo to your profile, you'll go to "Settings", then select the pencil edit button near the top:

~ · · ·

Then you'll either select a photo or take a photo. After you choose your photo, it will appear on your profile.