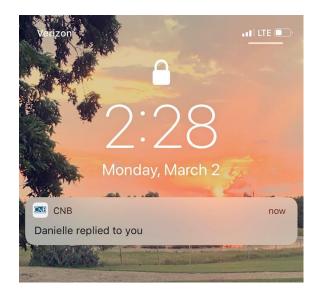

## 2. Select "Start a conversation"

3. This will bring you to a screen where you can start your conversation.

3. A customer service representative will respond Monday – Friday, 8am - 5pm during regular business days. If you close your app in the meantime, you will receive a notification once a representative responds.

4. When you log back into your app, your conversations will be stored under the "Messages" section of your app:

5. Your conversation will include the name of the representative you are speaking with. When explaining your issue or concern, you can either type in the text box like below or select the + button to the left of the text box. Here, you can select a specific transaction, file, photo or account! This is a great way to update your driver's license with us! Take a photo of your license and submit it to us via Online Support.