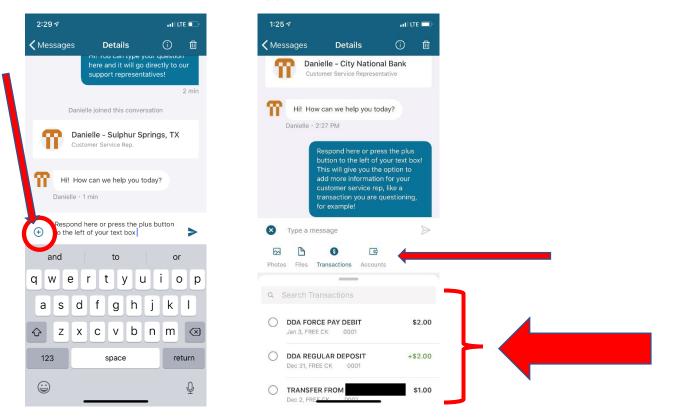

4. When you log back into your app, your conversations will be stored under the "Messages" section of your app:

5. Your conversation will include the name of the representative you are speaking with. When explaining your issue or concern, you can either type in the text box like below or select the + button to the left of the text box. Here, you can select a specific transaction, file, photo or account! This is a great way to update your driver's license with us! Take a photo of your license and submit it to us via Online Support.

Now your representative knows exactly which transaction you are inquiring about, which results in faster and more accurate service. You can also start a conversation from your transaction history. Simply click on any transaction and the screen below will populate. You will select "Ask us about this transaction":