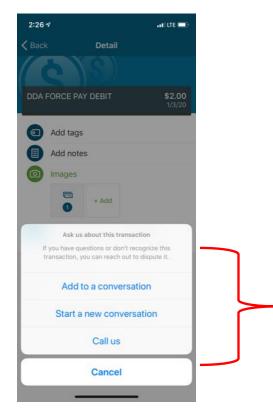

Now your representative knows exactly which transaction you are inquiring about, which results in faster and more accurate service. You can also start a conversation from your transaction history. Simply click on any transaction and the screen below will populate. You will select "Ask us about this transaction":

(

Then you can start a new conversation that will send this transaction you select to a representative. You can also add the transaction to a conversation that has already been initialized. Or you can select the "Call us" button to speak directly to someone.